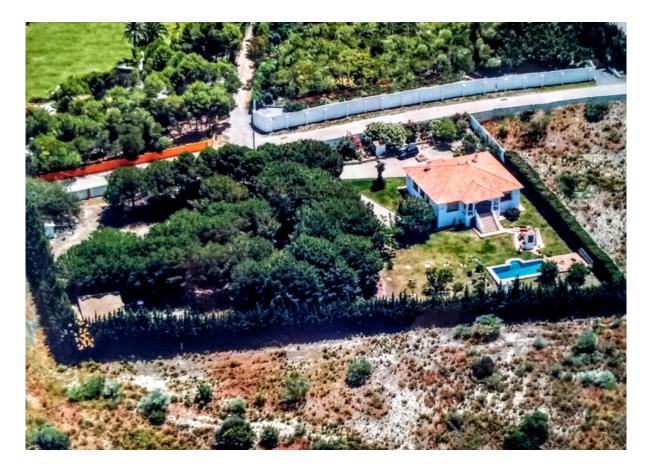

## Benahavís

Chambres: 6Salles de bains: 5M²: 435Prix: 6 000 000 €Statut: VenteType de propriété: Maison<br/>rustiqueRéférence: R3642374Publish date: 12.05.23

Vue d'ensemble:Impressive farm of 28,000 m2 for sale in an unbeatable location and with spectacular views; right next to the Los Flamengos golf course, the Villa Padierna hotel and surrounded by high-end villas and homes. It has built a 300 m2 chalet with 4 bedrooms and 4 bathrooms, basement, pool and gardens, as well as a 75 m2 guest house with 2 bedrooms and a bathroom. Unique investment opportunity, due to its location and the urban development that the entire area is currently experiencing, with the construction of several urbanizations and luxury villas. The original farm has 84,000 m2 and was divided into three. Possibility of selling the other two attached parts together. 1st Floor.