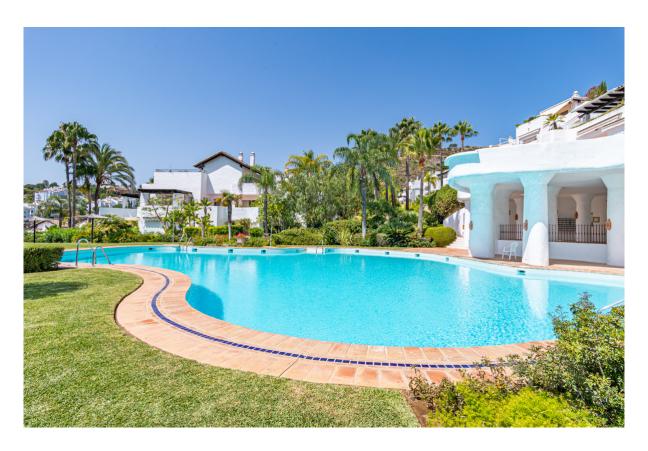

## Benahavís

Chambres: 2 Salles de bains: 2 M²: 129 Prix: 490 000 €

Statut: Vente Type de propriété: Sols Référence: R3674741 Publish date: 12.05.23

Vue d'ensemble:Beautiful, spacious and bright south facing apartment with beautiful views of the sea, mountains and golf. Quiet and private. Large living room and fully equipped kitchen. Direct access to large terraces with views. Two bedrooms, the main one en suite and with a beautiful dressing room and the second with a small private terrace and adjoining bathroom. Underfloor heating throughout. Close to the La Quinta Golf clubhouse and close to all services, Puerto Banús and San Pedro.