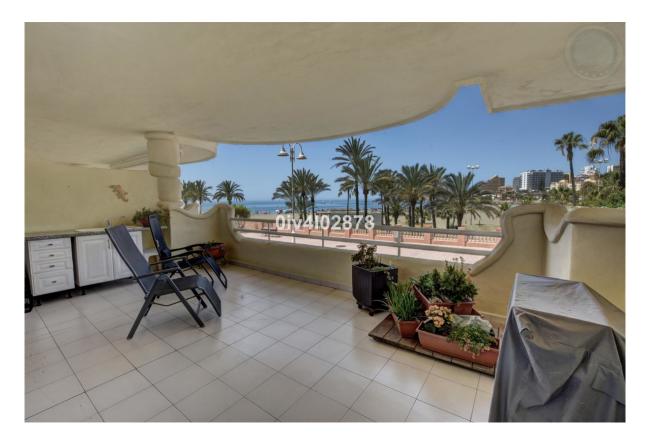

## Benalmadena Costa

Chambres: 2 Statut: Vente Salles de bains: 2 Type de propriété: Sols M<sup>2</sup>: 100 Référence: R3720815 Prix: 620 000 € Publish date: 12.05.23

Vue d'ensemble:Superb opportunity for a 2 bedroom apartment located in one of the best buildings within Puertomarina. Not only does this apartment offer a large terrace facing the beach with afternoon sun but also has another terrace looking straight out at the marina! On the main level on entering there is a hallway which gives access to an independent American style kitchen, the hallway also leads on to the lounge/dining area which leads onto the sunny terrace with beach and sea views. Also on this level there is a guest bathroom and main bedroom (with access to terrace looking at marina), also with en-suite bathroom. This property has use of a lovely rooftop solarium with infinity pool. This level can also be accessed by the community lift. The property is being sold with underground parking. Great buy for the price....viewings highly recommended!