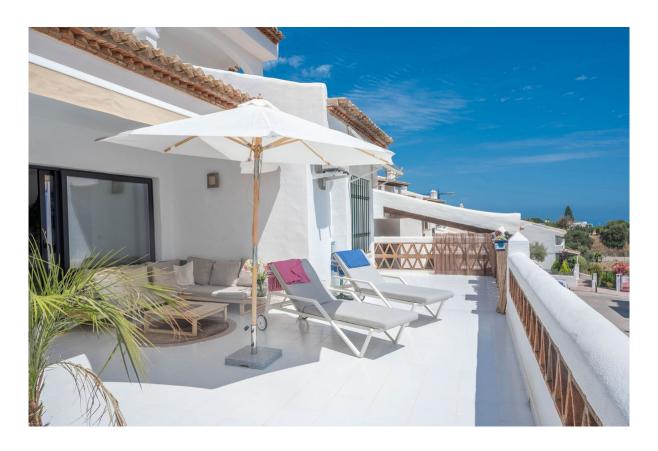

## Benalmadena Costa

Chambres: 2 Statut: Vente Salles de bains: 2 Type de propriété: Sols M²: 114 Référence: R3735406 Prix: 435 000 €

Publish date: 14.01.24

Vue d'ensemble: This stunning Scandinavian styled apartment with a private entrance is located in a quiet, family friendly neighbourhood in Torremuelle / Casablanca, just a 10 minute walk from Benalmadena Pueblo and Torremuelle train station. The apartment has been elevated from the street level. This apartment offers two spacious bedrooms, two bathrooms and a fully equipped open plan kitchen. It boasts spectacular views across the Mediterannean with a large 42m2 terrace and is the perfect place to enjoy the wonderful all year round spanish sunshine with your friends and family. There is also a huge community pool where you can relax and cool off during the summer months. Imagine yourself living in this stunning apartment.