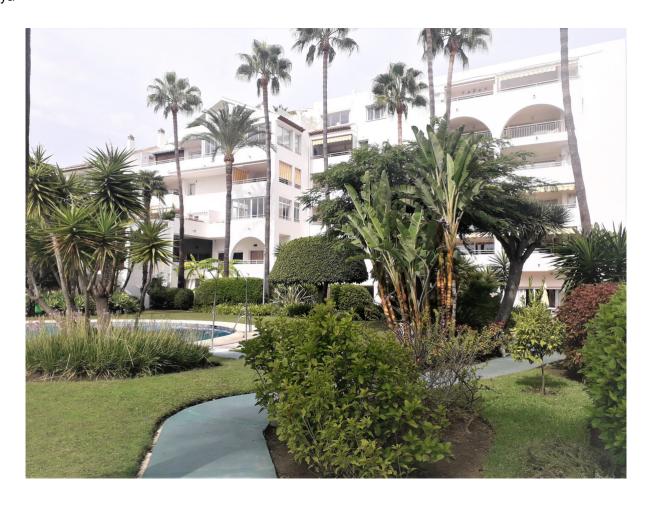

## Atalaya

Chambres: 2 Salles de bains: 2 M²: 102 Prix: 199 000 €

Statut: Vente Type de propriété: Sols Référence: R3738706 Publish date: 14.01.24

Vue d'ensemble:Bright apartment located in a fantastic luxury urbanization. This apartment has stunning panorami views of the sea, gardens and pool.HOT and COLD water included. It is built with the best qualities, double glazing, marble floors, hot / cold air conditioning. In addition to being very well distributed and have a garage space and hot and cold water included in the price! This exclusive urbanization is located walking distance to shops and amenities as well as the beach. 5 minutes by car from Puerto Banús and the beach and within walking distance ofsupermarkets, restaurants, shops, schools and all the amenities It is a gated community with large private gardens, 24 security hours as well as 24-hour reception.