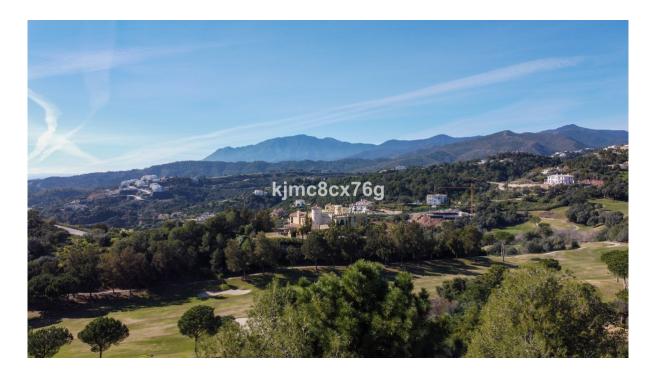

## Benahavís

Chambres: 0 Salles de bains: 0 M²: 0 Prix: 750 000 €

Statut: Vente Type de propriété: Terrain Référence: R3768247 Publish date: 12.05.23

Vue d'ensemble:This is one of the very last front-line golf plots available on the very prestigious Marbella Club Golf Resort and has magnificent views to the golf course, social club and the sea. The plot has a total area of 4,427 m2 and a building allowance of 490 m2, which refers to built areas above ground only (it does not include basements, patches or terraces). The Marbella Golf Club Course is a perfect blend of nature, golf, unique restaurant and service excellence. The club has highly developed streets and security, etc and sits amongst the hills of Benahavis. This magnificent golf course sits in the heart of the Costa del Sol and enjoys spectacular views of Gibraltar, the African coastline, Mediterranean Sea and the surrounding mountains: a truly wonderful place to live. Attached to the course, the club boasts the famous Marbella Club Equestrian Centre and it's unique luxury livery stables. The Equestrian Centre is proud to hold the Spanish National Show Jumping Competitions and has a state of the art modern arena - perfect to learn to ride a horse in.