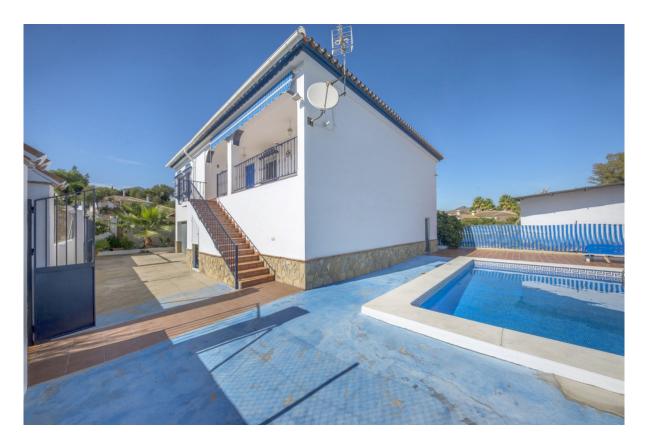

## Pizarra

Chambres: 4 Statut: Vente Salles de bains: 2 Type de propriété: Villa

M<sup>2</sup>: 330 Référence: R3792412 Prix: 249 000 € Publish date: 12.05.23

Vue d'ensemble: This spacious villa is located between the villages of Pizarra and Estacion de Cartama in an area called 'Aljaima'. There is a train station close by which means you can get to Malaga or Pizarra quickly! The property consists of 2 floors. It's more of a "upside down house" The living unit is upstairs and is accessible via an outside staircase. This floor offers a large living / dining room with fireplace, a fully equiped kitchen, 4 bedrooms, a bathroom and a terrace with views of the countryside and mountains. Downstairs there is a large open space with a second bathroom. This space can be converted into a guest apartment or, for example, an office, a large garage or a hobby room. The property has a private terrace with a 8x4 swimming pool with barbaque and a small garden with some fruit trees. The property is located in a quiet cul-de-sac just 200 metres from a bus stop and a 10 minute walk from the train station. The villa does not have AFO, but it can be obtained. Buyers need either to be cash buyers or use a bank that finances campo houses.