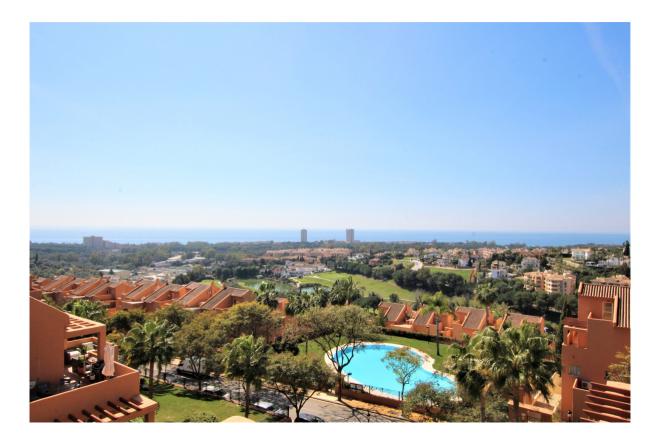

## Elviria

Chambres: 2Salles de bains: 2M²: 106Prix: 349 000 €Statut: VenteType de propriété:<br/>PenthouseRéférence: R3812029Publish date: 12.05.23

Vue d'ensemble:Magnificent duplex penthouse with stunning views over looking the Santa Maria Golf course and the Mediterranean coast line. On the lower level you will find a bright and airy lounge/diner, fully fitted kitchen, en suite bedroom and huge terrace that's wraps around the whole apartment. All rooms on this level have access to this terrace and it lends itself to breath taking views of the green rolling hills at the rear and sea and golf views from the side and front. Due to the angle, it points to the east, south and west with all day sunshine, making this apartment the best in the whole complex!! On the upper level you have the master suite with a private terrace and panoramic views over the whole area. Features include air conditioning throughout, fitted wardrobes, both bedrooms en suite, fibre optic internet and a private underground parking with storage room comes included in the price. Set within a secure gated complex with communal gardens and two pools. Walking distance to the Santa Maria Golf and country club. The beach, shops and restaurants are a three minutes drive, Marbella town centre is a twelve minutes drive and just 30 minutes to Málaga Airport.