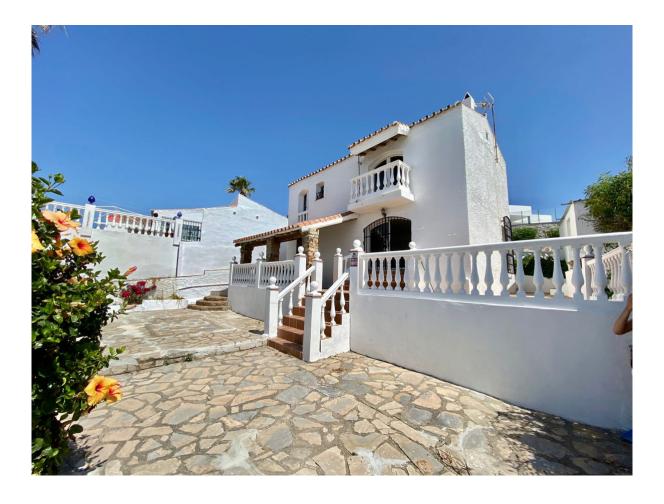

## Punta Chullera

Chambres: 2 Salles de bains: 2 M²: 90 Prix: 370 000 €

Statut: Vente Type de propriété: Villa Référence: R3874891 Publish date: 12.05.23

Vue d'ensemble:Unique property with stunning panoramic sea views to Gibraltar and Africa. Andalusian style villa located halfway between Sotogrande and Manilva 3 minutes walk to the beach. The villa is distributed as follows: On the lower level, entrance that gives access to a hall, living room where we can enjoy panoramic views of the sea and Gibraltar, large terrace with private plot. On the same level there is a full bathroom and kitchen. On the upper floor is the master bedroom suite with magnificent views and the second bedroom. Both with built-in wardrobes. The property has a private covered garage, in addition the private garden offers enough space to build a private pool. Investment opportunity!