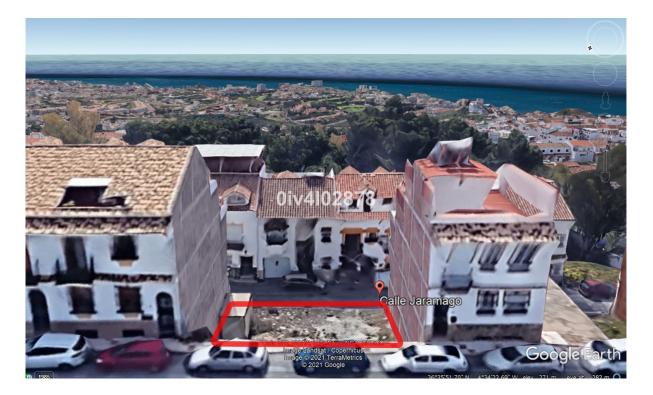

## Benalmadena Pueblo

Chambres: 0 Statut: Vente Salles de bains: 0 Type de propriété: Terrain M<sup>2</sup>: 0 Référence: R3933274

Prix: 300 000 € Publish date: 12.05.23

Vue d'ensemble:Urban plot of 216m2 (composed of 2 neighbouring plots of 108m2 each) located in Benalmadena Pueblo, great location, close to shops restaurants and everything the charming Pueblo has to offer. Large building allowance for apartments or townhouses given that the plot spans 2 streets at 2 different heights. Allowance of 1,1587m2/m2=250,28m2 living build area plus garage of aprox 100m2 (located on lower street level i.e ground floor on lower street or -2 on higher street) ,basement (1st floor of lower street level or -1 of higher street) of aprox 100m2, and for build area for attic level (located 3rd floor from upper street or 4th floor from lower street). C1 Classification=Casco. Total build area is in excess of 650m2 subject to planning permission.