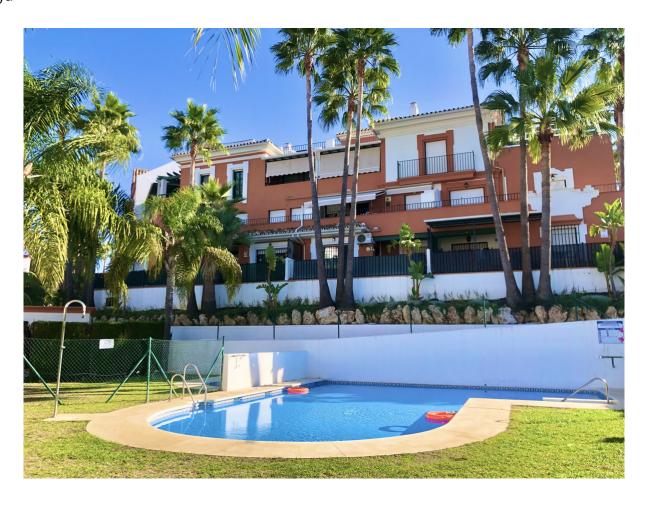

## Atalaya

Chambres: 2 Salles de bains: 2 M²: 75 Prix: 245 000 €

Statut: Vente Type de propriété: Sols Référence: R3947203 Publish date: 12.05.23

Vue d'ensemble:BEAUTIFUL APARTMENT IN THE CLOSED URBANIZATION - LUNA BLANCA GOLF, BETWEEN SAN PEDRO AND ESTEPONA. LOCATED CLOSE TO ALL SERVICES, 10 MIN DRIVE FROM PUERTO BANUS. WEST FACING WITH PARTIAL VIEWS TO THE SEA, THE GARDEN AND THE COMMUNAL SWIMMING POOL. IT CONSISTS OF ENTRANCE HALL, LARGE LIVING / DINING ROOM WITH LARGE WINDOWS AND EXIT TO THE COVERED TERRACE. FULLY FURNISHED KITCHEN. 2 DOUBLE BEDROOMS AND 2 BATHROOMS. BUILT-IN CABINETS. MARBLE FLOORS. BUILT: 75 M2 + 15 M2 OF TERRACE. IBI EXPENSES: € 449 / YEAR, COMMUNITY: € 80 / MONTH, GARBAGE: € 115 / YEAR.