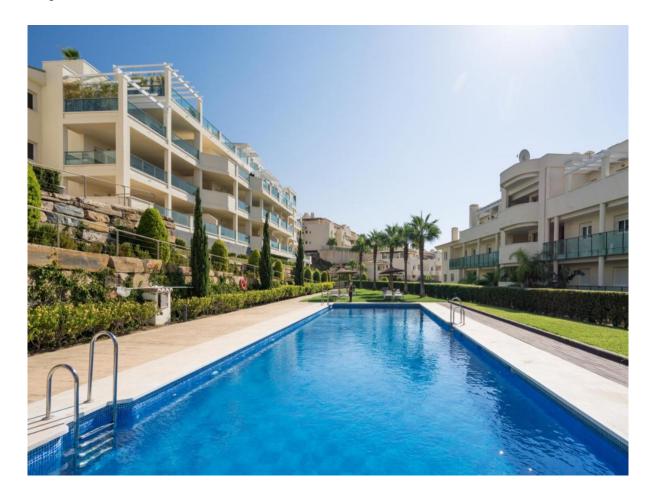

## Cerros del Aguila

Chambres: 2 Salles de bains: 2 M²: 93 Prix: 295 000 €

Statut: Vente Type de propriété: Sols Référence: R3965926 Publish date: 12.05.23

Vue d'ensemble:Large, super bright apartment with panoramic views of the Cerrado del Águila golf course. This is a modern, spacious two bedroom apartment in immaculate condition. The surface area is 90 m2 built + 35 m2 of terrace overlooking the golf course and the sea. The terrace without vis-à-vis is equipped with a Jacuzi where you can spend romantic evenings or with your family. The finishes are of high quality. The complex has lush green spaces, as well as a large swimming pool with sun loungers and umbrellas. At a short distance you will find a golf course, tennis and paddle courts, a gym or equestrian facilities. Located in Mijas Costa, 3 km from Playa de La Cala, Arana Luxury Apartment Mijas offers an exceptional quality of life. The apartment has 2 bedrooms, a fully equipped open kitchen, 2 bathrooms including one en-suite and is sold furnished. Underground parking space and storage included. The nearest airport is Malaga Airport, 22 km away.