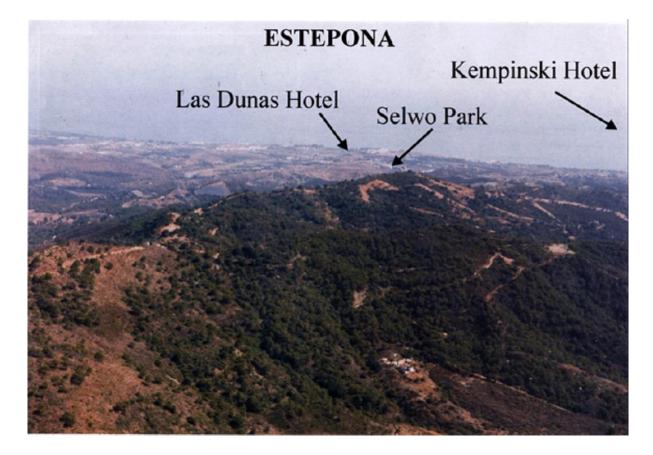

## Estepona

Chambres: 0 Statut: Vente Salles de bains: 0 Type de propriété: Terrain Référence: R3969550

M<sup>2</sup>: 0

Prix: 8 000 000 € Publish date: 12.05.23

Vue d'ensemble: Magnificent estate of 1/2 million square meters located in the valleys behind Las Dunas and the Kempinski Hotel in Estepona. Situated approximately 6 kilometers from the main coastal road, and a large part of the land borders Rio Velerin. Great mountains and sea views as far as Gibraltar and Africa can be seen from most part of the estate. The estate has an existing rustic farm house with 4 bedrooms, 2 bathrooms, kitchen/breakfast room, living room as well as several out buildings. The land has in the past been used for a Vineyard, Mango Plantation, Hunting Estate and Olive grove. Planning: The area is currently 'green belt' and therefore the minimum plot size is 30.000 sq.m. Each plot could accommodate a farm house of appr. 1.000 sq.m. with its own plantation. Possible other uses could comprise: hotel, environmental group activity construction, camping, medical, school, equestrian or sports facilities. Roads: The driveway to the house is appr. 1 kilometer long and there are appr 6 km of dust roads within the estate. Water and Electricity: The property has mains electricity and permission to take 25.000 cubic meters per annum of water from the river (an average house consumes about 350 cubic meters per annum. the property also has a shared well. There are two large storage tanks on the property. The property has its own transformer.