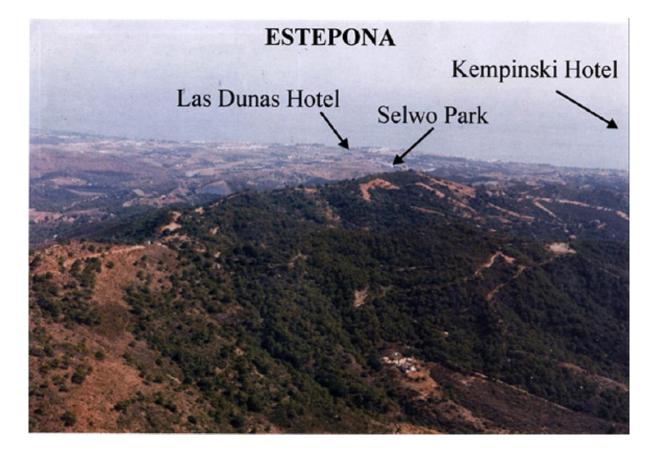

## Estepona

Chambres: 0 Statut: Vente Salles de bains: 0 Type de propriété: Terrain

M<sup>2</sup>: 0 Référence: R3969556

Prix: 2 000 000 € Publish date: 12.05.23

Vue d'ensemble:Magnificent estate of 95.000 square meters located in the valleys behind Las Dunas and the Kempinski Hotel in Estepona. Situated approximately 6 kilometers from the main coastal road, and a large part of the land borders Rio Velerin. Great mountains and sea views as far as Gibraltar and Africa can be seen from most part of the estate. The property is an entire mountain top with a road going round the perimeter. Electricity : The property is connected to the mains electricity supply. Water : Permission has been granted for a large water deposit to be constructed near this plot. Right of way to the river will be granted. The entire estate has access to 40,000 cubic metres from the river per annum. Wildlife: The property has eagles, wild boar, partridge, hawks, deer, mongoose, foxes, and pigeon. Views: Many parts of this plot have outstanding views from Gibraltar to Puerto Banus. Planning: The area is currently 'green belt' and therefore the minimum plot size is 30.000 sq.m. Each plot could accommodate a farm house of appr. 1.000 sq.m. with its own plantation. Possible other uses could comprise: hotel, environmental group activity construction, camping, medical, school, equestrian or sports facilities.