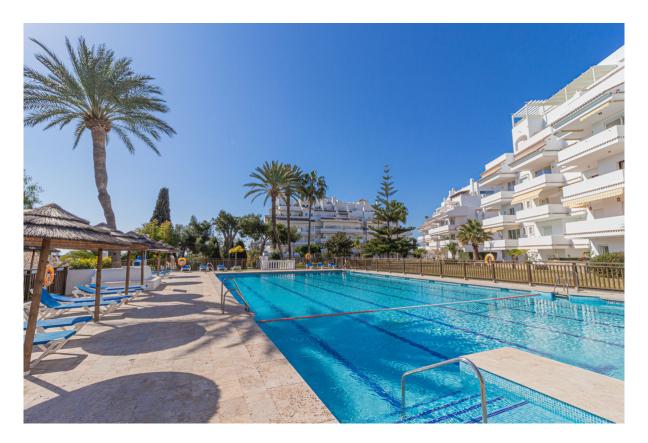

## Nueva Andalucía

Chambres: 2 Statut: Vente Salles de bains: 0 Type de propriété: Sols M<sup>2</sup>: 98 Référence: R3991684 Prix: 429 000 € Publish date: 12.05.23

Vue d'ensemble:Apartment in perfect location, situated next to Centro Plaza and Puerto Banús! Welcome to this little gem, situated just a few steps from Centro Plaza and a short walk down to Puerto Banús, the harbour and the beach. This apartment offers 2 bedrooms, 1,5 bathrooms, and an open plan kitchen and living room. It also offers two terraces, one with south orientation and lovely views over Nueva Andalucía and the sea, and another covered and glassed west facing terrace with mountain and garden views that you can enjoy all year around. Beautiful green community gardens and swimming pool. Situated close to all amenities and the beach. Welcome! Distance Centro Plaza Commercial Centre: 350 m Marbella Casino: 300 m Beach: 1 km Puerto Banús: 1 km Marbella centre: 6,5 km San Pedro de Alcántara: 4 km Málaga airport: 59 km