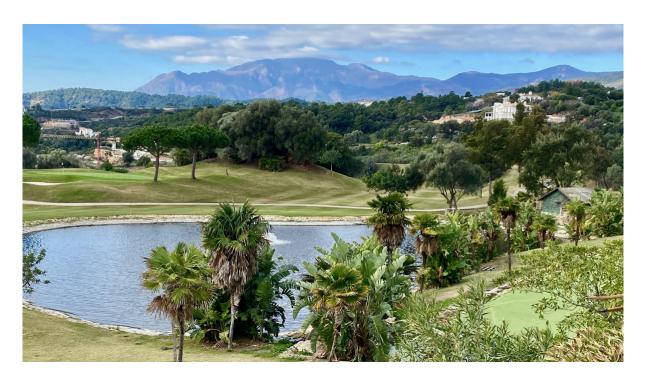

## Benahavís

Chambres: 0 Salles de bains: 0  $M^2$ : 0 Prix: 1 300 000 € Statut: Vente Type de propriété: Terrain Référence: R3992317 Publish date: 12.05.23

Vue d'ensemble: Excellent front line golf residential plot is situated in luxurious gated community of Marbella Club Golf Resort. The plot has open golf, mountain and sea views, it is flat and has a southwest orientation. It is one of the best plots available in Marbella Club. This plot is 7300m2 and privileged location within the resort a short walking distance from the clubhouse, driving range and equestrian center. Marbella Club Golf with an award-winning 18-hole golf course designed by Dave Thomas. Its offers a charming clubhouse with excellent restaurant and 24- hours security.