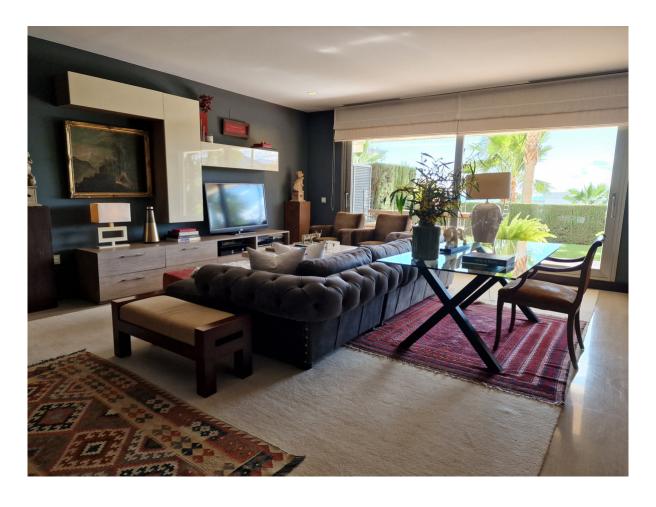

## Benahavís

Chambres: 4 Salles de bains: 5 M²: 243 Prix: 960 000 €

Statut: Vente Type de propriété: Sols Référence: R4033246 Publish date: 12.05.23

Vue d'ensemble:VERY INTERSTING HIGH LUXURY REFURBISHMENT PROJECT IN ONE OF THE MOST SOUGHT AFTER URBANISATIONS IN THE BENAHAVIS AREA! We are offering you the opportunity to buy a ground floor apartment of 140m² and a big one bed apartment right above of 84m², to be joined to a huge duplex apartment with a total of 224m²! There are fantastic sea views from both levels. The plan is to remove all walls on the upper level and to create a living /dining area with open plan kitchen and a guest toilet over the entire space of the 84m². The terrace has a size of approximately 60m². The lower level will be converted into the bedroom area. According to your needs there can be up to 4 bedroom and 4 bathrooms. The outdoor space can be maintained as a small garden or be converted into an extensive size terrace with decking. The two apartments are only sold as a bundle! The property comes with 2 storage rooms and 4 parking spaces. Gated community with concierge, 24h video surveillance and 2 pools.