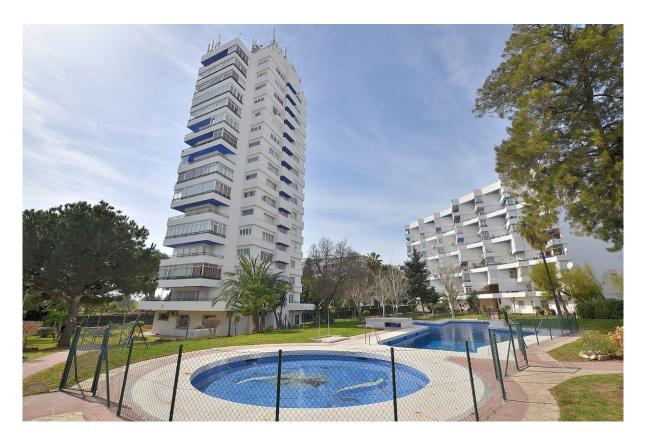

## Arroyo de la Miel

Chambres: 3 Statut: Vente Salles de bains: 2 Type de propriété: Sols

M<sup>2</sup>: 150 Référence: R4033465 Prix: 285 000 € Publish date: 12.05.23

Vue d'ensemble:CORNER DUPLEX apartment located in the heart of Arroyo de la Miel (Benalmádena), the best location with all amenities just steps from your front door. LARGE SOUTHWEST FACING TERRACE of 15 m2 approx. The complex has communal parking. THE PROPERTY NEEDS FULL RENOVATION. In the main floor, next to the living room and kitchen, a 4th bedroom was built. It is one of the biggest properties in the whole complex (150 m2 in total). Gated complex with large swimming pool, gardens and communal parking. The distribution is as follows: -Main floor: Hall, bathroom, spacious lounge, kitchen and 4th bedroom with access to the terrace. -Top floor: 3 bedrooms + bathroom. Total size: 150 m2. Terrace: 15 m2. Floor: 1st. Community fees: 129 €/month. Orientation: Southwest. Year of construction: 1975. \*Distances: -Train, bus and taxi station: 25 mts. -Restaurants and shops: 25 mts. -Supermarket: 125 mts. -Airport: 13.7 km.