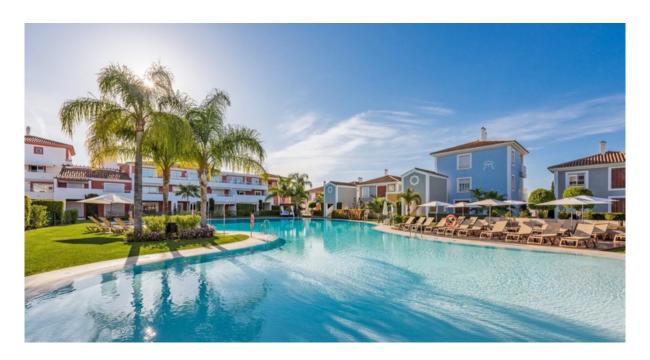

## Atalaya

Chambres: 2 Salles de bains: 2 M²: 97 Prix: 359 000 €

Statut: Vente Type de propriété: Sols Référence: R4057762 Publish date: 12.05.23

Vue d'ensemble: Excellent property located in the lower part of Atalaya, next to Guadalmina and San Pedro Alcántara, a few minutes from Puerto Banús and the beach. Walking to all kinds of services such as supermarkets, restaurants, golf courses... etc. Ground floor apartment with excellent qualities and in perfect condition, it has two bedrooms and two bathrooms, a fully equipped open kitchen, a living room with direct access to a 15m2 terrace and a 35m2 private garden. The property includes a garage and storage room. It is located within a complex with gardens and community pool and restaurant. An ideal property for clients looking for a home with very good qualities close to all kinds of services.