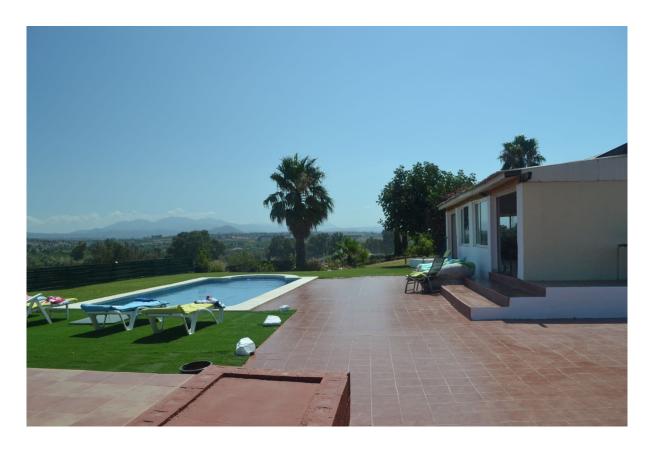

Référence: R4063444

Prix: 279 000 €

Publish date: 12.05.23

Vue d'ensemble:UNDER OFFER This house (type bungalow), is all built on one level in Estacion de Cartama, just after Sunland International School. Close to Nueva Aljaima. The house is located at the end of a dead end street in an urbanisation of campo houses. These houses are part of a community which also has a good quality well. To reach the community you have to drive 2 minutes on a dirt track. The views from the property, gardens and terraces are great, you can see the Guadalhorce river and up to Alhaurin el Grande and Alhaurin Golf. The garden is low maintenance with several different fruit trees. The lay out of the house is as follows: you enter the house via the side terrace. From there you have an open space and walk in to the conservatory which covers the length of the house. Inside the house you have the kitchen and to the left the spacious living room. Via a small corridor you enter the 3 bedrooms with all their own bath/shower area. The house is well maintaned and has parking for several cars. Out of the 3.800m2 land more than 2.600m2 is flat. You only pay 30 euro's community fees for the community, including the well and the water. Only 5 minutes by car to Cartama Estacion and only 2 minutes from the train station. Very good location for people working in Malaga area and want to live in the countryside. A good family home. The last part of the road is dirt road. So it has some bumps and holes in the road. Please be aware that the house and the land are in the process of the segregation and has applied for an AFO. At this moment these papers