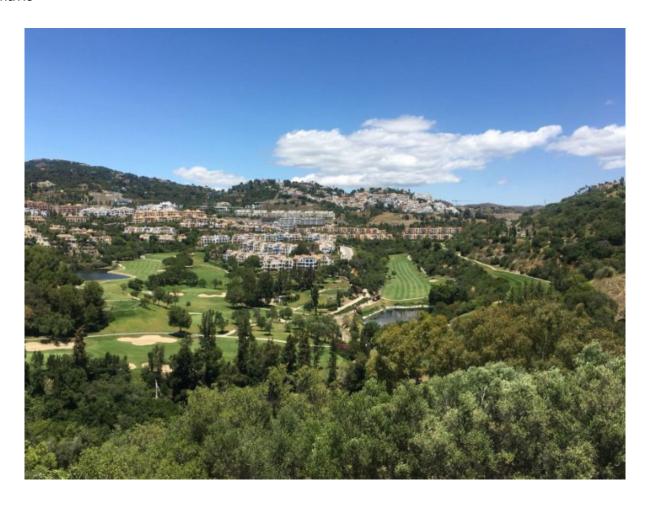

## Benahavís

Chambres: 0 Salles de bains: 0 M²: 0 Prix: 600 000 €

Statut: Vente Type de propriété: Terrain Référence: R4069225 Publish date: 14.01.24

Vue d'ensemble: It is on a hill and the views are outstanding. To the front with views of the sea to Gibraltar and to the rear with views of Los Arqueros golf course with the mountains behind. Nobody can block the views. It is licensed for a house covering 647.80 m2 of land with up to 1943.40 m3 of total construction over 2 floors (and basement). The urbanization is on the Ronda road 1 km north of the motorway exit, so it has excellent road communication. Small commercial area and bars 200 meters from the entrance of the urbanization. 10 minutes to Puerto Banus. In the municipality of Benahavis such low IBI charges and no community fees.