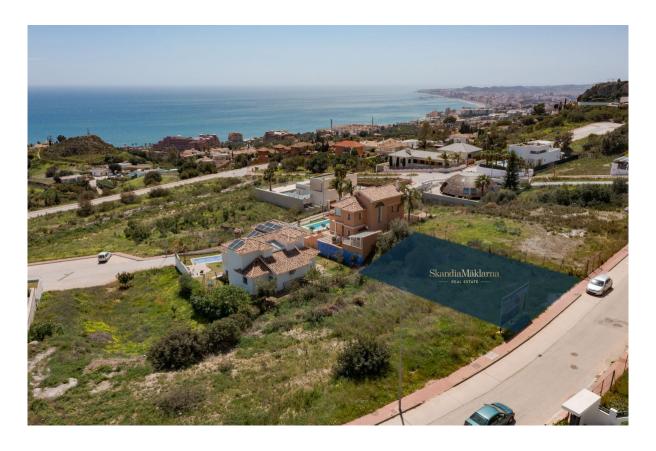

## Benalmadena

Chambres: 0 Salles de bains: 0 M²: 0 Prix: 350 000 €

Statut: Vente Type de propriété: Terrain Référence: R4071373 Publish date: 12.05.23

Vue d'ensemble:Located in the urbanization Retamar, Buddhist stupa area in Benalmádena. This getaway on the Malaga coast has become one of the most appreciated areas as it combines an idyllic natural environment, close to the sea and the proximity to important areas such as the airport, some white villages such as Benalmádena Pueblo and the city of Malaga. Corner unit plot with 648.51 sqm south facing and panoramic views. Perfect for building a new home, as it allows a buildable area of up to 422.33 sqm, distributed on the basement, main floor and first floor. More than enough to enjoy the unique environment of one of the most exclusive areas of Malaga, surrounded by tranquillity and nature. Granted urban land and project available.