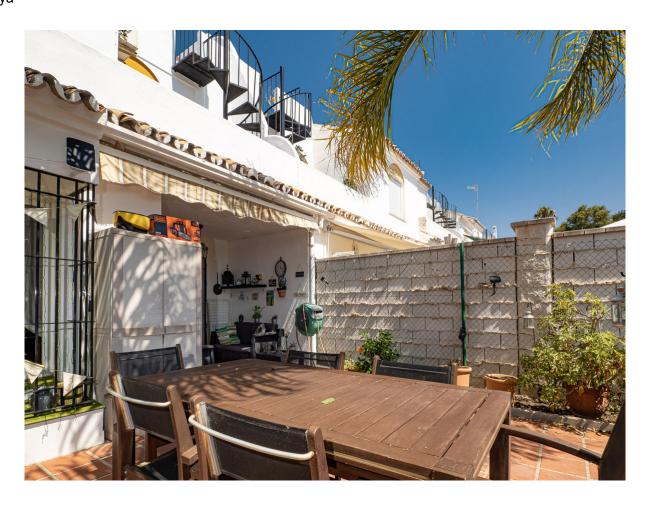

## Atalaya

Chambres: 3 Salles de bains: 2 M²: 106 Prix: 279 000 €

Statut: Vente Type de propriété: Maison de ville en terrasse Référence: R4102105 Publish date: 12.05.23

Vue d'ensemble:Well located, within walking distance of Diana Park, three bedroom townhouse with private terrace and roof top solarium in a well established urbanisation with access to large community swimming pool and garden. The ground floor comprises a spacious lounge and dining room; separate kitchen and a small downstairs bathroom. There is direct access to the private downstairs terrace and garden area. The property has three bedrooms on the first floor, as well as a bathroom. The property is south-east facing and also has a solarium on the top floor which enjoys sunshine all day.