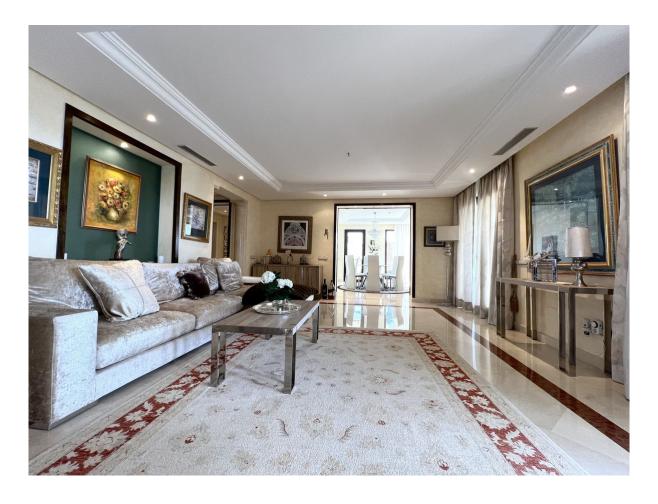

## Penthouse

Nueva Andalucía

Chambres: 4 Salles de bains: 4 M²: 264 Prix: 2 200 000 €

Statut: Vente Type de propriété:
Penthouse Référence: R4107196 Publish date: 12.05.23

Vue d'ensemble:Exclusive penthouse apartment, luxury home with large areas of gardens and community pools, stunning views. The penthouse is facing southeast in the exclusive Aloha Park complex, the complex is totally private and with 24 hour security, Impressive gardens with two swimming pools, gyms, Spa, etc. In each of the buildings there are only six apartments, creating a sense of security and comfort in the urbanization. The proportions and spaces of this penthouse make this property a spectacular property. Distinguished and select environment throughout the complex, reception and security areas with access control. It is perfectly located in the area of  $\Box$ the golf course and shops.