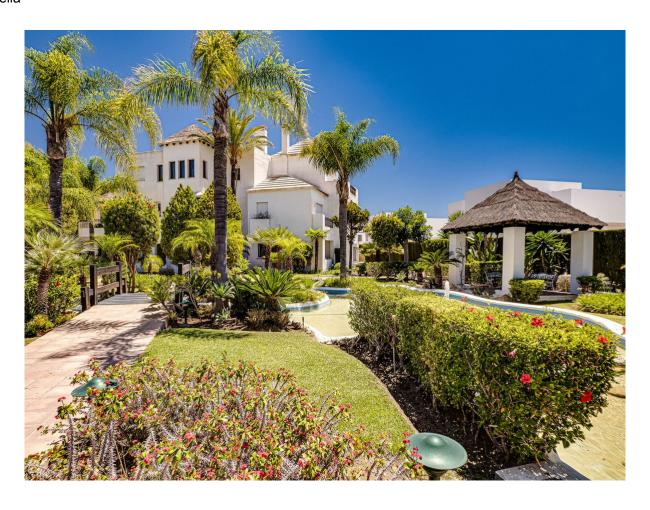

## Marbella

Chambres: 2 M<sup>2</sup>: 245 Prix: 990 000 € Salles de bains: 0

Type de propriété: Statut: Vente Référence: R4108711 Publish date: 12.05.23

Penthouse

Vue d'ensemble: Penthouse HILI Penthouse, Marbella, Costa del Sol. 2 Bedrooms, 2.5 Bathrooms, Built 245 m², Terrace 125 m². Setting: Close To Golf, Close To Shops, Close To Sea, Close To Town, Urbanisation. Orientation : South East, South, South West. Condition : Good. Pool : Communal. Climate Control : Air Conditioning, Hot A/C, Cold A/C. Views: Sea, Mountain. Features: Covered Terrace, Lift, Fitted Wardrobes, Near Transport, Private Terrace, Storage Room, Utility Room, Double Glazing, Fiber Optic. Furniture: Not Furnished. Kitchen: Fully Fitted. Garden: Communal, Landscaped. Security: Gated Complex, 24 Hour Security. Parking: Underground, Covered, More Than One, Private. Utilities: Electricity, Drinkable Water, Telephone. Category: Bargain, Holiday Homes, Investment, Resale.