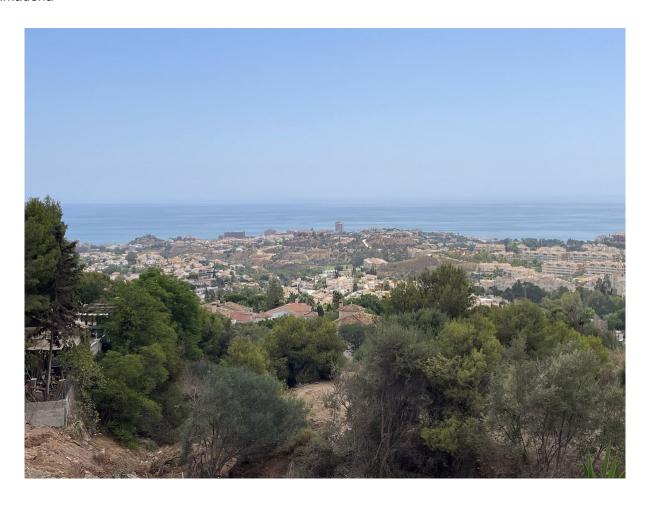

## Benalmadena

Chambres: 0 Salles de bains: 0 M²: 0 Prix: 349 000 €

Statut: Vente Type de propriété: Terrain Référence: R4111162 Publish date: 12.05.23

Vue d'ensemble:Fantastic corner plot with SPECTACULAR VIEWS located in Urb. Veracruz (Arroyo de la Miel). EXCLUSIVE plot, where it is not possible to build either in front of or at one of its sides since it is a land considered a GREEN ZONE, which guarantees beautiful views and privacy. Great location within walking distance of 2 different supermarkets, bus stops, restaurants, bars, hospitals, etc... It already has a project carried out. In the images you can see some infographics. These are the characteristics of the plot: -Plot area: 850 m2 -Buildability: 0.26 m2t/m2s -Type: Isolated -Occupancy: 25% -Number of floors: B+1 (7.00 m) -Boundary separation: 3.00 m DON'T MISS THIS GREAT OPPORTUNITY! It is one of the last plots available in this location.