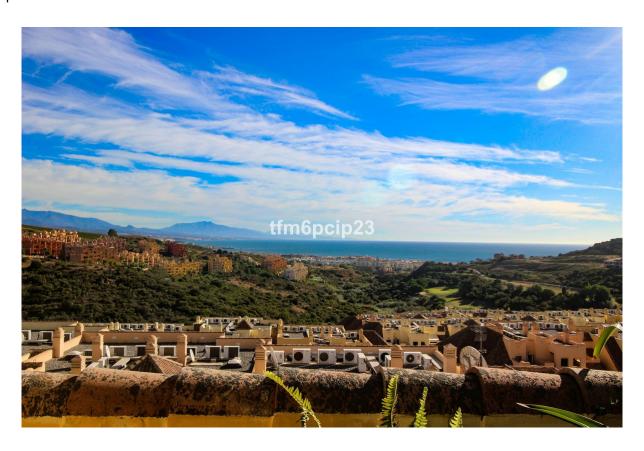

## Penthouse

La Duquesa

Chambres: 2 Salles de bains: 2 M<sup>2</sup>: 92

Type de propriété:
Statut: Vente Référence: R4133905 Publish date: 12.05.23

Penthouse Reference: R4133905 Publish date: 12.05.23

Vue d'ensemble:DUQUESA VILLAGE PENTHOUSE MANILVA PANORAMIC VIEWS LA DUQUESA APARTMENT SOUTH EAST FACING \* Large apartment with 3 terraces. Sunny and bright. \* Beautiful views panoramic views \* Cream marble floors, A/C central, fitted wardrobes, \* Fully furnished. \* Well known and urbanization. Gated. Private. 24 h security. \* 4 Swimming pools, lovely gardens. \* Paddle tennis courts. \* Excellent price and value. \* Garage and storage room included. \* It must be seen. Penthouse, La Duquesa, Costa del Sol. 2 Bedrooms, 2 Bathrooms, Built 92 m², Terrace 20 m². Setting: Frontline Golf, Close To Port, Close To Sea, Close To Marina, Urbanisation. Orientation: South West. Condition: Excellent. Pool: Communal, Children`s Pool. Climate Control: Air Conditioning, Central Heating. Views: Sea, Mountain, Golf, Panoramic. Features: Lift, Fitted Wardrobes, Private Terrace, Paddle Tennis, Storage Room, Utility Room, Ensuite Bathroom, Marble Flooring, Jacuzzi, Double Glazing, Fiber Optic. Furniture: Fully Furnished. Kitchen: Fully Fitted. Garden: Communal. Security: Gated Complex, Electric Blinds, Entry Phone, Alarm System, 24 Hour Security, Safe. Parking: Underground, Garage, Private. Utilities: Electricity, Drinkable Water, Telephone. Category: Resale.