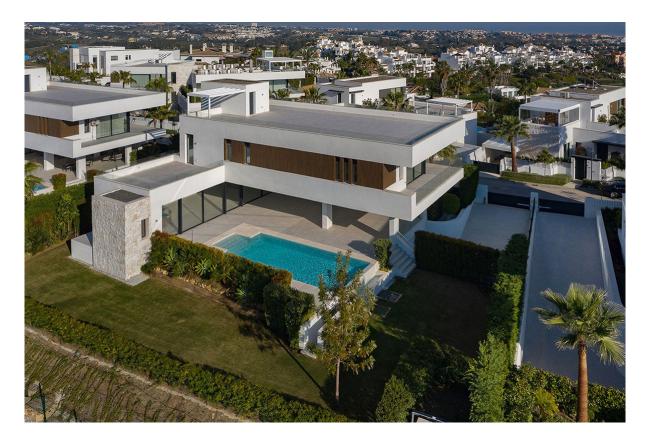

## Benahavís

Chambres: 5 Statut: Vente Salles de bains: 6 Type de propriété: Villa M<sup>2</sup>: 1 265 Référence: R4134331

Prix: 2 350 000 € Publish date: 12.05.23

Vue d'ensemble:Picturesque views from the window of the villa to the symbol of Marbella, La Concha mountain, which is part of the Sierra Blanca mountain range, rises parallel to the coastline of the Costa del Sol, gorgeous sea views, a well-tended garden and a golf course will delight you every day ! Near school, shop, restaurants, gorgeous clean beaches, everything you need for a comfortable life ! ONLY Rental with option to buy It is also possible ro rent a house for a short-term period with the price 10.000€ / 12.000€ per week.