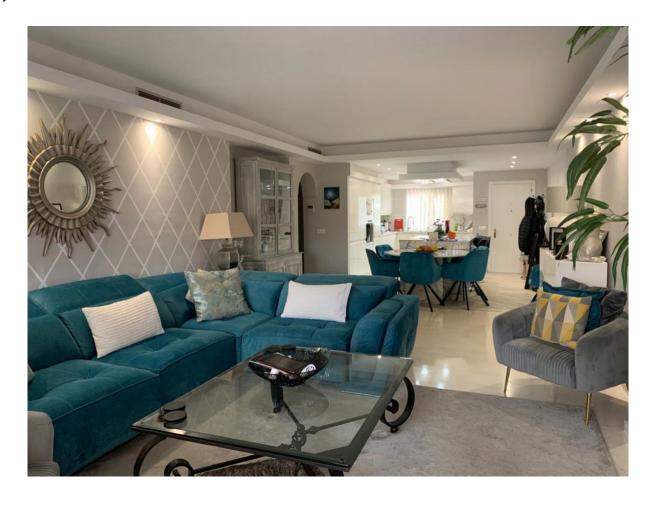

## Atalaya

Chambres: 3 Salles de bains: 3 M²: 140 Prix: 525 000 €

Statut: Vente Type de propriété:
Penthouse Référence: R4154710 Publish date: 14.01.24

Vue d'ensemble:Recently Reduced - This is a spacious three bedroom duplex apartment situated on the borders of Estepona and Benahavis close to the Benahavis Road. The development is very well maintained and benefits from 24 hour security. The apartment is set on two levels, with the master bedroom and en suite bathroom on the top floor with its own terrace. On the lower level of the apartment is a lounge / kitchen along with two bedrooms and two bathrooms. The apartment has been modernised to a good standard and ready to move in. The development enjoys expansive gardens and a communal swimming pool. This is an ideal permanent or holiday apartment.