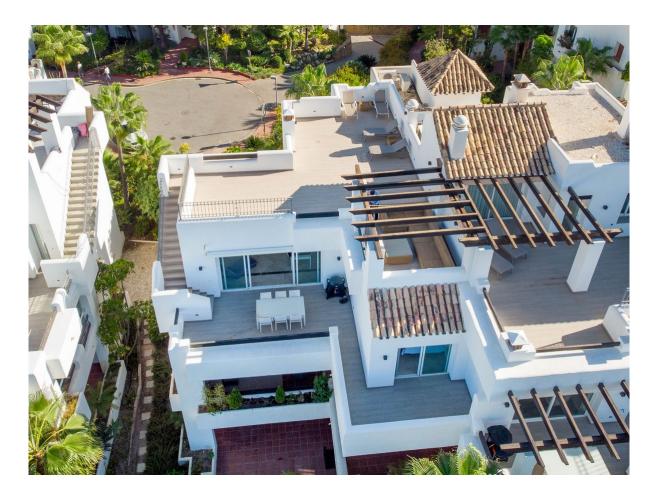

## Benahavís

Chambres: 2 Salles de bains: 2 M²: 105 Prix: 595 000 €

Type de propriété:
Statut: Vente Référence: R4163716 Publish date: 14.01.24

tatut: Vente Publish date: 14.01.24 Penthouse

Vue d'ensemble:Stunning Lomas del Marques duplex 2 bedroom penthouse with solarium, boasting 360 degree panoramic views. There are pre-installs for a jacuzzi and an outside kitchen on the roof terrace. The penthouse is south west facing with sun from morning till sunset on the solarium. This amazing property has panoramic mountain and sea views. The exclusive residential area Lomas del Marques is gated with 24-hour security. It's designed in the style of a traditional Andalusian white village by the architectural studio Hugo Torrico. They designed, among others, the famous Puente Romano and Marbella Club hotels. The community has two communal pool areas, amazing gardens and a gym. It is located within walking distance from a supermarket and an international school, close to the beach and a short drive will bring you to Puerto Banus, Marbella, Benahavis, San Pedro de Alcántara or Estepona. There are several Golf courses within a two kilometre radius and a trackman driving range across the street. The TrackMan Driving Range system is used by 96 of the World's top 100 golfers to improve their game and now you can sharpen up your game with the same transformational radar technology and mobile app. You can

enjoy the sun from early in the morning till sunset. Pictures were taken early in the morning.

Caractéristiques:

Piscine, Climatisation, Vue sur la mer, None, Golf, None, Sécurité 24H, Parking, None