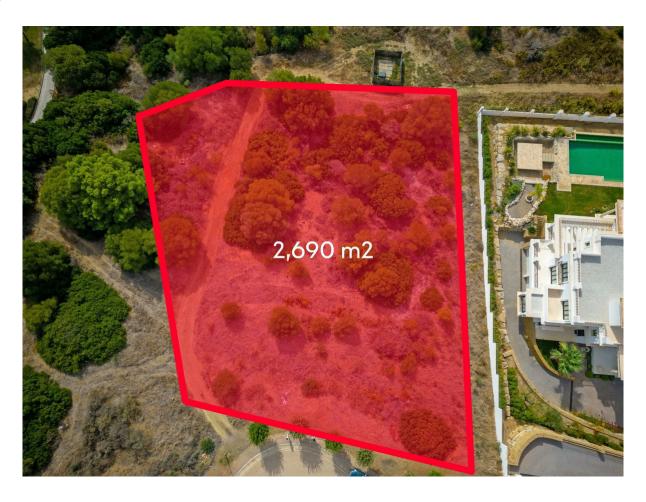

## Sotogrande

Chambres: 0 Statut: Vente Salles de bains: 0
Type de propriété: Terrain

M<sup>2</sup>: 0

Référence: R4178830

Prix: 877 250 €

Publish date: 14.01.24

Vue d'ensemble: Sale of a magnificent plot on Calle Lavanda with views of the sea and holes 3 and 4 of the La Reserva de Sotogrande Golf Club. It has 2690 m2 facing South and very close to the International Sotogrande School (about 600 meters) and in a dead end street, which gives it more privacy. It borders the green area and the golf course (you can see hole 4). There is a basic project available (award-winning architects), where the house has been raised (raising one floor above the height of the road and totaling 771 m2 built on 4 levels. 2 swimming pools, one at the level of the road and another on the lower level) to make the most of the views and likewise a large garage above ground (2-3 cars). The price of the completed project for the house is approximately 3 500 000 €. It includes the topographical, geotechnical study and basic project ready to request a building license. Area with 24 hour security, 10 minutes from the Port of Sotogrande, 20 minutes from Gibraltar and 1 hour from Malaga airport. Do not hesitate to contact us for more information.