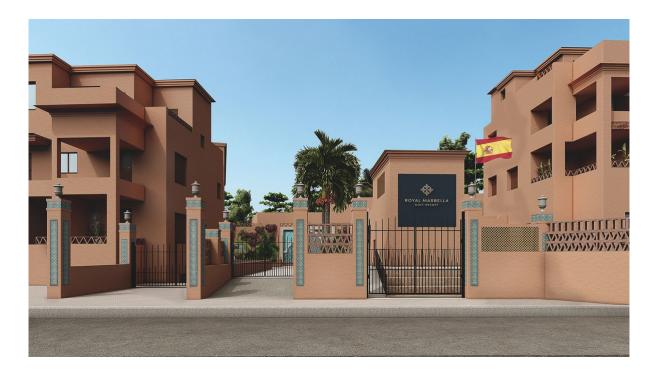

## Penthouse

El Paraiso

Chambres: 3 Salles de bains: 1 M²: 130 Prix: 433 000 €

Statut: Vente Type de propriété:
Penthouse Référence: R4193272 Publish date: 14.01.24

Vue d'ensemble:Sale of brand new tourist apartments, in a holiday resort next to golf courses in El Paraíso Alto. The vacation management of the entire complex will be carried out by a world-renowned company, guaranteeing annual returns for the peace of mind of investors. Constant profitability of 6% during the first year. The concept is a mix between apartments and boutique hotel. Properties with 1,2 or 3 bedrooms are offered. We offer you, among the available options, for example, a 3 bedroom apartment on the first floor, with 130 Sq m built and 82 Sq m of terrace, cozy living room, integrated kitchen and 1 complete bathroom. Exclusive design. Top quality materials and finishes. Private complex that includes restaurants, gym, swimming pool and beautiful green areas. The complex consists of several blocks and above all it offers a lot of privacy, so that your holidays are as comfortable as possible. It offers transportation service, either from the airport or if you wish, simply to go to the city center. Care has been taken down to the last detail, both in the homes and in the resort. Ideal for golf lovers, since it is located in the middle of several courses and a few minutes drive from the beach and all kinds of services. Fully furnished and equipped to enter immediately. The properties are available from the second quarter of 2023. If you want to know more about this project, do not hesitate to call us, we will be happy to inform you. An oasis for the senses!