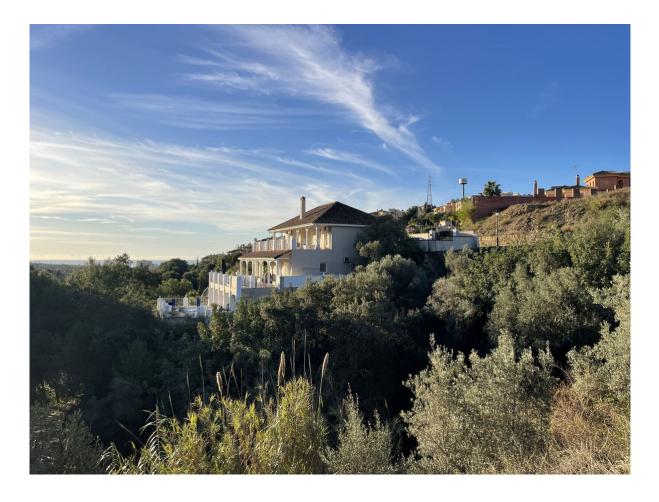

## Elviria

Chambres: 0 Statut: Vente Salles de bains: 0 Type de propriété: Terrain

M<sup>2</sup>: 0 Référence: R4208026

Prix: 259 000 € Publish date: 14.01.24

Vue d'ensemble:GREAT INVESTMENT OPPORTUNITY IN ELVIRIA The plot is located on the first line of Santa Maria Golf and enjoys partial sea views. This project is only 1,7 km to the centre of Elvira and 2,4 km to the beach, where you will find all kinds of services, such as restaurants, supermarkets, banks, hotels, etc. Also, enjoy one of the beautiful sandy beaches with charming beach restaurants and the famous beach club Nikki Beach. Due to its positioning and the east facing, the spacious plot overlooks the beautiful Mediterranean and the Santa Maria Golf Course. The plot size is 1,204 sqm, and you can be built one villa. The urban regulations that apply to this plot are the following: EU-4 Buildability 0.20 m<sup>2</sup>t/m<sup>2</sup>s Occupation 0.25% Maximum height 7.5 meters Elviria is a popular residential community located in the eastern part of Marbella, about 15 minutes drive to Marbella city centre and 25 minutes drive to the international airport of Malaga. Also, you will find nearby some of the best international schools, such as the English International College, the Deutsche Schule and Colegio Ecos.