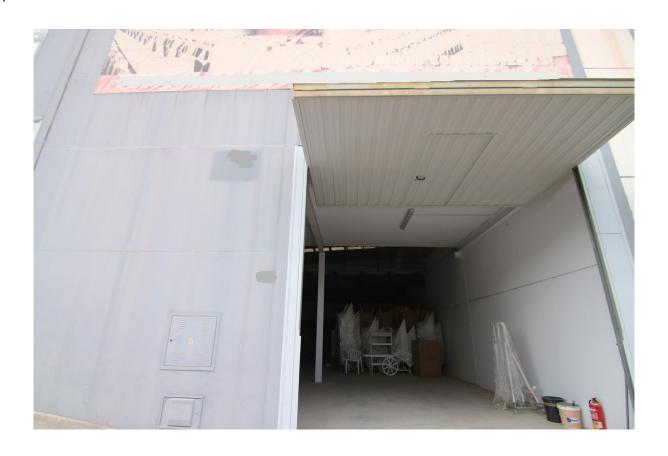

## Locaux commerciaux

Coín

Chambres: 0 Salles de bains: 0 M²: 320 Prix: 280 000 €

Statut: Vente Type de propriété: Locaux Référence: R4221133 Publish date: 14.01.24

commerciaux

Vue d'ensemble:Warehouse for commercial use in perfect condition. It can be easily adapted for all types of businesses. It has a mezzanine enabled for offices, storage... All the structures are made of top quality steel and the whole building has a double wall with thermo-acoustic coating, ceilings fitted out to let in sunlight and achieve natural lighting. Upward opening steel gate, security locks, polished cement floor. New electrical installation. Electricity sockets all around the perimeter of the warehouse. Constructed area: 320m2 The height of the warehouse is more than 5 metres and reaches up to 10 metres in the central part, which made it possible to build a mezzanine.