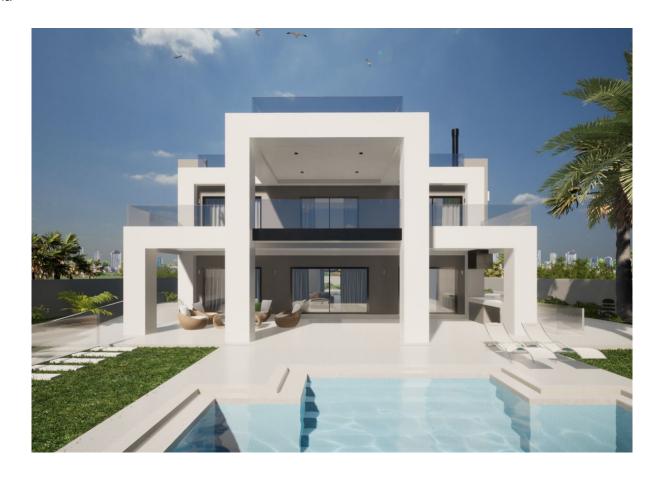

## Villa

Elviria

Chambres: 10 Statut: Vente Salles de bains: 5 Type de propriété: Villa M<sup>2</sup>: 900 Référence: R4226077 Prix: 990 000 €

Publish date: 14.01.24

Vue d'ensemble:Wonderful plot with a project for sale, in one of the best areas of the western Costa del Sol, Elviria. Close to all kinds of shops, restaurants, hotels, as well as the beach and several golf courses. Easy access to the N-340 and only 10 minutes by car to the center of Marbella. Very quiet residential area, with several international schools in the surroundings. The plot has a total of 3561 m2 of which 900 m2 are already raised with foundations and skeleton of the villa. Work license in force. The project consists of a villa distributed over 3 floors plus the basement, with 10 bedrooms, 5 bathrooms, living room, dining room, kitchen, several terraces, laundry room, storage room, garage and swimming pool. It is planned to install an elevator that connects all floors. Top brand materials and high quality of course. Once finished, its value will be above €3M. Currently with the possibility of modifying the plans to the buyer's taste. An excellent investment opportunity that you will not regret, since it is a highly demanded area. Call us if you want to know more about this fabulous property. \*\*Price +21% IVA