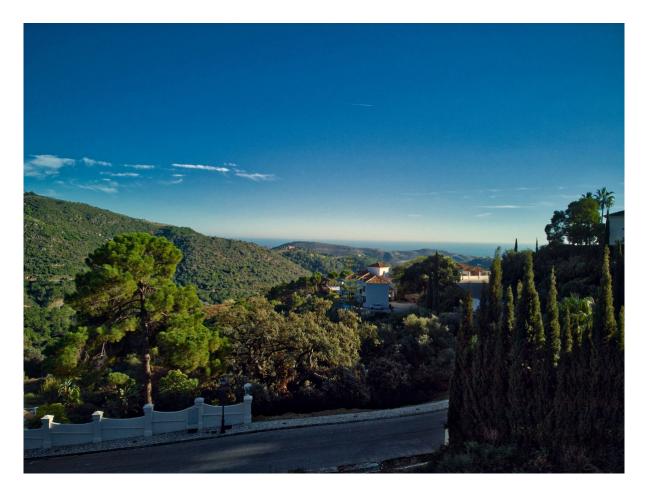

## Benahavís

Chambres: 0 Statut: Vente Salles de bains: 0 Type de propriété: Terrain Référence: R4227529

M<sup>2</sup>: 256

Prix: 385 000 € Publish date: 14.01.24

Vue d'ensemble: Magnificent plot situated in Benahavís, in the exclusive urbanization of Montemayor, an ideal location that combines the peace and tranquillity of the mountains with the security of a gated community, next to several golf courses and 15 minutes from the beach, enjoying all the privileges of the Costa del Sol. In terms of the surrounding area, it is halfway between Marbella (25km) and Estepona (19 km), and can also be reached from Malaga International Airport or Gibraltar Airport in just one hour. It has a south-east orientation, with the blue Mediterranean Sea in the background. It has a project for a detached house with swimming pool adapted for people with reduced mobility and a building license, adaptable to the demand of the future owner. Plot size: 2.100m2. Buildable area (not including basement): 256m2. Occupation of space: 25% 525m2. Please do not hesitate to contact us for further information.