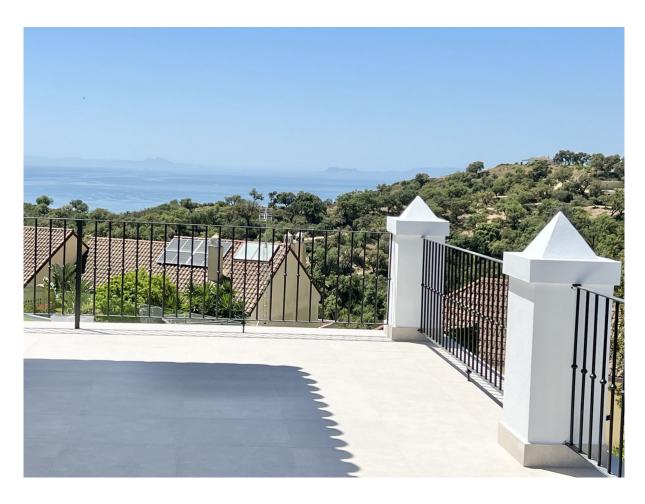

## Villa

La Mairena

Chambres: 4 Statut: Vente Salles de bains: 3 Type de propriété: Villa M<sup>2</sup>: 295

Référence: R4237285

Prix: 980 000 €

Publish date: 14.01.24

Vue d'ensemble:This very spacious semi-detached completely renovated house with private garden and swimming pool is located in a small community of villas. Set high within beautiful La Mairena, it is only 8 minutes to the centre of Elviria for all the shops, restaurants, bars, supermarkets and beach, and only 18km to the center of Marbella. The house has incredible panoramic mountain views, sea views from the solarium.and the ideal location to fully appreciate the fantastic all year round climate. The house is distributed in 3 storeys with several terraces that face different directions enabling enjoying the sun all day long. On the main floor we find an entrance hall, ample kitchen, access to the main dining room; a beautiful living room with fireplace and a spacious covered terrace with the mentioned panoramic Mijas mountains view. There is UFH through this level and also in all bathrooms. The upper level consists of 3 bedrooms and 2 bathrooms. The main bedroom with its ensuite bathroom has a direct access to the terrace with mountain and sea views. On the basement there will be a studio apartment with access to the garden. There is a private swimming pool with a lovely garden and BBQ area. Last, but not least, there is a solarium with open views 360 degrees. All this in the enviable, quiet and surrounded with nature La Mairena.