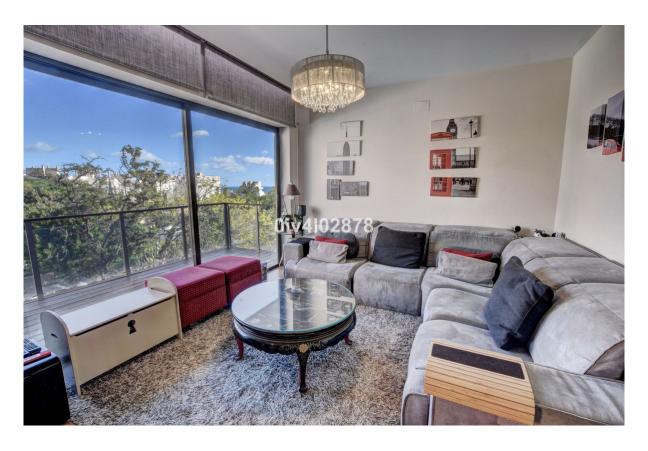

Prix: 595 000 €

Publish date: 14.01.24

Vue d'ensemble:Duplex penthouse consisting of three integrated apartments, located in the centre of Arroyo de la Miel, close to all amenities and train station, benefits from community pool, underground parking, terrace and sea views! On entering, from hallway there are 2 bedrooms, one with ensuite bathroom and the other also serves as an office. The hallway also gives access to guest bathroom and lounge/dining room with terrace and sea views. From dining room there is access to a good size fully equipped kitchen also benefiting from terrace and utility room. The main hallway gives access to stairs which lead to room (currently serving as office, a guest bathroom and 2 further bedrooms, one of which is the master bedroom with ensuite bathroom, walkin wardrobe and terrace. This property consists of 3 apartments which have been integrated as one from construction. Each of these properties still has its original entrance and its possible to revert them back to 3 individual properties. This penthouse has use of a community pool and has 2 underground parking spaces included in the price. DEED: Total Built Area 242,02m2, Year of Build: 2009, Aprox fees IBI :1.383,92€ per year - Basura 516€ per year - Community 200€ per month. CEE:Energy Consumption Rating & CO2 Emissions Rating Pending The stated data is merely informative and has no contractual value. These details may be subject to errors, price changes, omissions, availability and/or withdrawal from the market without prior notice. The indicated price does not include the expenses inherent to the