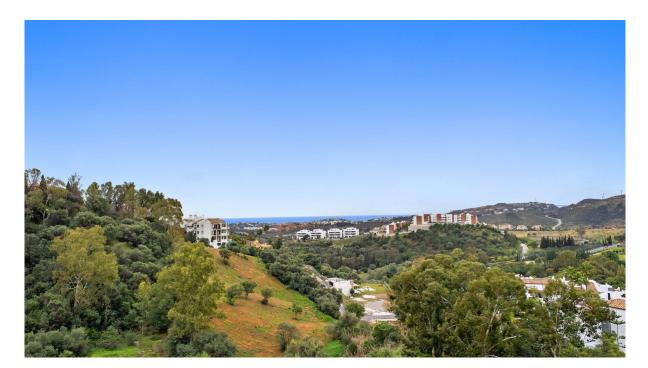

Vue d'ensemble: The surroundings are very quiet and adorned with many trees and healthy vegetation. Southwest facing with sea views. - Plot size of 5,138m2 (minimum 3000m2) - Buildable: 0.20 - Occupation: 20% - 2 floors Close to Los Arqueros golf course and 10 minutes by car from the Guadalmina Shopping Center and the town of San Pedro, 15 minutes to Puerto Banús and 20 minutes to the center of Marbella town. A project was made and has been submitted to the Benahavís urban planning department but has not been paid for. URBAN CERTIFICATE, TOPOGRAPHIC PLAN, GEOTECHNICAL REPORT, PROJECT, DEMOLITION AND EARTH MOVEMENT BUDGET, NOTA SIMPLE.