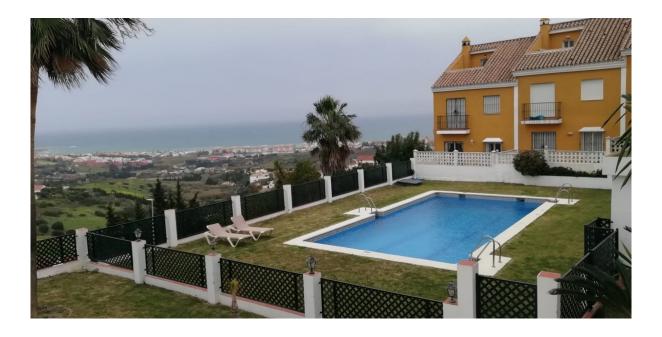

## Manilva

Chambres: 4 Salles de bains: 2 M²: 220 Prix: 409 500 €

Statut: Vente Type de propriété: Maison Référence: R4250371 Publish date: 14.01.24 de ville en terrasse

Vue d'ensemble: Exceptional townhouse at the entrance of Manilva, with panoramic views of the sea and the mountains, four levels that make it a property with many possibilities for changes. The property is in perfect condition fully furnished, with an underground garage and direct access to the house. On the first level we have a complete bathroom, kitchen, living room, a large terrace that will allow you to enjoy the panoramic views of the sea and the mountains. On the second floor 3 bedrooms and a bathroom, on the third level a large bedroom with the possibility of making a bathroom and a large terrace with panoramic views of the sea and mountains. The basement floor has a large garage with space for a large storage room and space for two cars. The community has a garden and a swimming pool facing and overlooking the sea. In this group it is constituted by approximately 15 owners. The property is located 3 minutes by car to the beach, gas stations, supermarkets, shopping centers, very close to the port of La Duquesa, Sotogrande and Estepona. Ideal as a regular or vacation home due to its location and proximity to all the services that may be required.