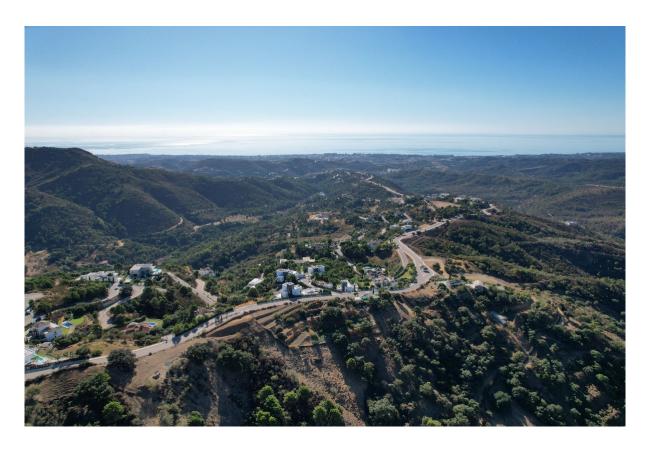

## Benahavís

Chambres: 0 Salles de bains: 0 M²: 439 Prix: 550 000 €

Statut: Vente Type de propriété: Terrain Référence: R4250422 Publish date: 14.01.24

Vue d'ensemble:Surrounded by a pristine Andalusian landscape of rolling hills and mountains, yet a close distance to the Mediterranean coastline, this unique residential resort is Monte Mayor. Monte Mayor totals 4.000.000m2 of land with a low-density development concept as 58% will remain green zone. The resort is situated in the township of Benahavís and offers stunning panoramic view to the surrounding natural landscape, the Mediterranean and Gibraltar as well as the African coastline beyond. Marbella Club Golf resort and Flamingos Golf are nearby as well as the coast's myriad of amenties at a short car drive away. For those looking for tranquility and stunning panoramic vistas amidst gorgeous natural surroundings, Monte Mayor could be your own piece of Andalucia! This plot offers great sea, valley & mountain views and is situated within Monte Mayor's C-Sector. The plot measures 3600m2 and offers a build percentage of 12.2% or 439m2 (not including basement). A topographic report, geotechnical study as well as architectural plans for a modern luxury villa have been prepared for this plot.