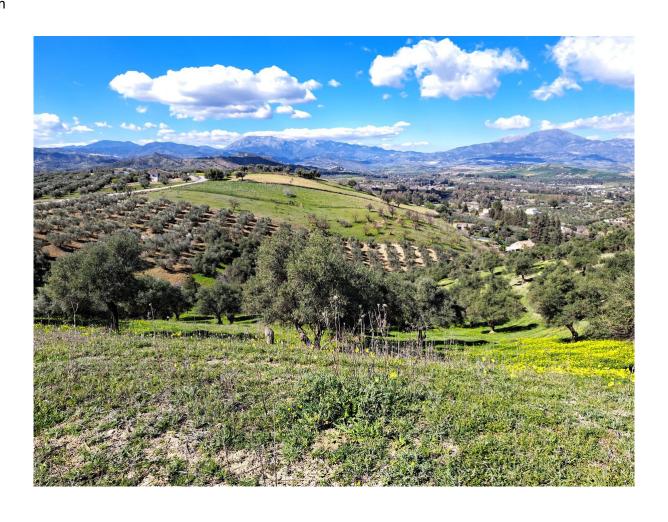

## **Terrain**

Coín

Chambres: 0 Statut: Vente Salles de bains: 0

M²: 0

Prix: 140 000 €

Type de propriété: Terrain Référence: R4254559 Publish date: 14.01.24

Vue d'ensemble:Beautiful large plot of land with panoramic views of the Guadalhorce Valle, just a short drive to La Trocha shopping centre in Coin. The easily accessible fenced plot has large flat areas next to the lane then slopes down the valley. It's primarily full of olive trees and a small fruit orchard. Current legislation permits the building of a 65m2 agricultural property. Water & electricity close by but not connected.