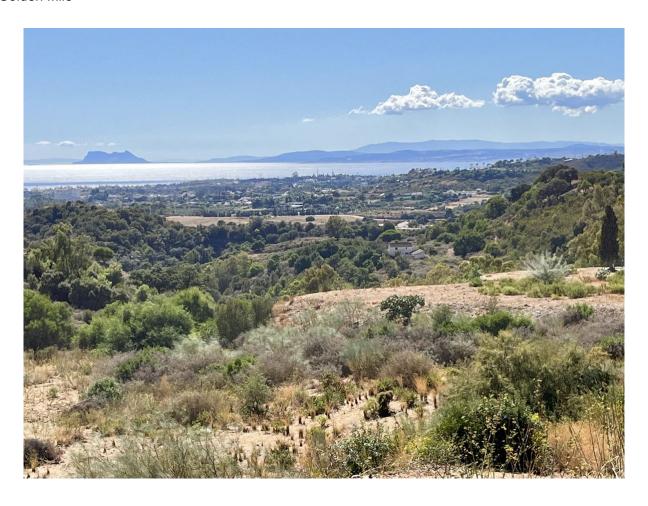

## **Terrain**

New Golden Mile

Chambres: 0 Salles de bains: 0 M²: 500 Prix: 1 500 000 €
Statut: Vente Type de propriété: Terrain Référence: R4258585 Publish date: 14.01.24

Vue d'ensemble:LARGE PLOT FOR LUXURY VILLA Double Plot: 2,333m² Max Build: 500m² plus basement and porches Large elevated plot with unobstructed panoramic, south-western sea view to Gibraltar and Morocco and mountains. Close to beach (2km), great restaurants, supermarkets, hospital, schools etc. La Panera on the New Golden Mile between San Pedro and Estepona is a beautiful and peaceful area, only 10 to 12 minutes from Puerto Banus. High quality urbanisation with luxury villas. All services are in place.