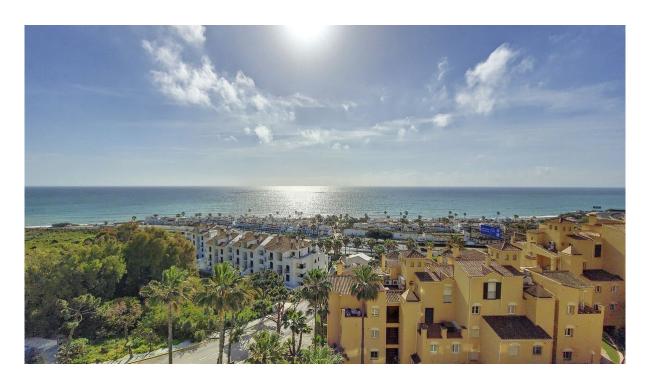

## Penthouse

Manilva

Chambres: 2 Salles de bains: 0 M²: 115 Prix: 424 200 €

Statut: Vente Type de propriété:
Penthouse Référence: R4285516 Publish date: 14.01.24

Vue d'ensemble:Penthouse with magnificent panoramic views of the sea, in La Paloma, MANILVA Wonderful penthouse with impressive panoramic views of the Mediterranean Sea and just 200 meters from the beach. The urbanization is very well located just 5 minutes from the luxurious Port of Sotogrande and 15 minutes from the picturesque Estepona. This spacious and modern penthouse offers us two bedrooms with en-suite bathrooms and a guest toilet with an open kitchen and appliances from the prestigious Neff brand. The apartment has been designed in a modern style and of high quality, with Cortizo and Climalit brand double glazing, armored security door and high-end carpentry finishes. In the kitchen we can appreciate different changes since they have added a breakfast island and high storage units. The apartment has usable aerothermal energy for hot water, this means that you will save a lot of energy and have a lower electricity bill than normal. The corner type house has great light and all rooms including a bathroom and toilet have windows to the outside. Urbanization with only 74 neighbors, ideal for living, with 24-hour security and security cameras installed, with a gym, indoor pool and sauna, two outdoor pools and stunning views of the sea. The apartment has a parking space and storage room included in the price. What are you waiting for, book your visit now!