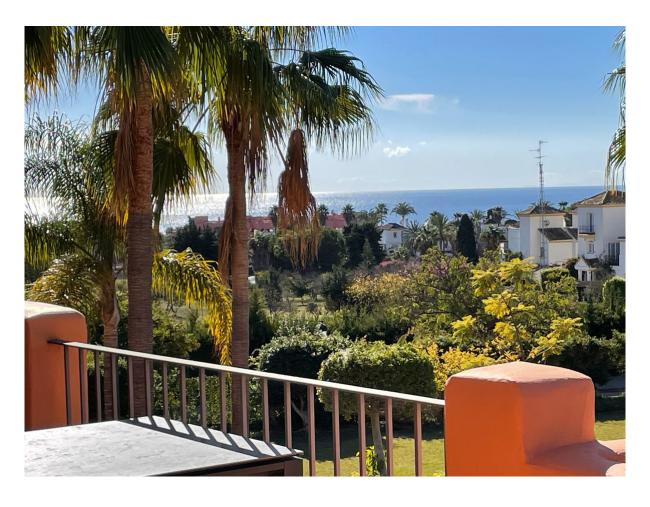

## Estepona

Chambres: 1 Salles de bains: 1 M²: 73 Prix: 235 000 €

Statut: Vente Type de propriété:
Penthouse Référence: R4290799 Publish date: 14.01.24

Vue d'ensemble:Beautiful apartment with beautiful views of the sea, pool and tropical garden, with a southwest orientation. Incl. private parking of approx. 31 m2 and a spacious storage room of approx. 11 m2.. Located a short walk from the beach of Playa de Guadalmansa, on the new Golden Mile. Just a 10-minute drive from Puerto Banus. Some restaurants within walking distance, and a short drive to stores, other restaurants and a private hospital. This conveniently located urbanization called Sotoserena includes two spacious swimming pools, gym, sauna, well-maintained tropical gardens, 24-hour security. The property has an open living and dining room with sliding doors to a private terrace with beautiful sea, pool and garden views; fully equipped open kitchen; and master suite with access to the terrace with fitted wardrobes, marble floors and hot and cold air conditioning.