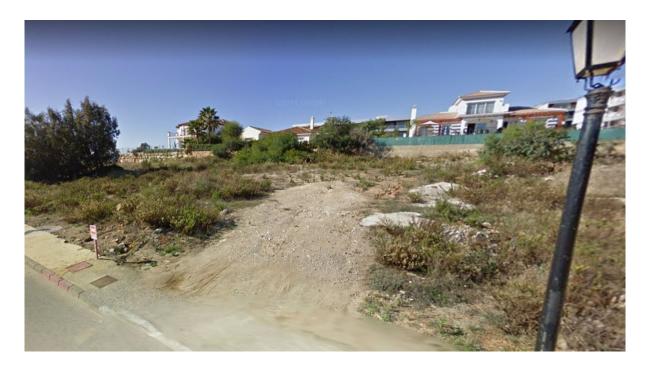

## Manilva

Chambres: 0Salles de bains: 0M²: 0PrixStatut: VenteType de propriété: TerrainRéférence: R4309540Pub

Prix: 199 000 € Publish date: 14.01.24

Vue d'ensemble:New to the market, flat plot with potential for sea views in a consolidated popular area of Manilva. Less than 10 minutes drive to both Puerto de la Duquesa and Puerto Sotogrande this plot is ideally located in an established urbanisation of mostly detached properties. The plot is 847m2 with a build-able co-efficient of 30% meaning that the buyer can build up to 254m2 of covered areas, PLUS basement, PLUS uncovered terrace PLUS a solarium if wanted. Very plots remain on the market - this offers great value and a good investment opportunity. Residential Plot, Manilva, Costa del Sol. Garden/Plot 847 m<sup>2</sup>. Setting : Suburban. Orientation : South East. Condition : Good. Pool : Room For Pool. Views : Sea, Mountain, Urban. Category : Investment.