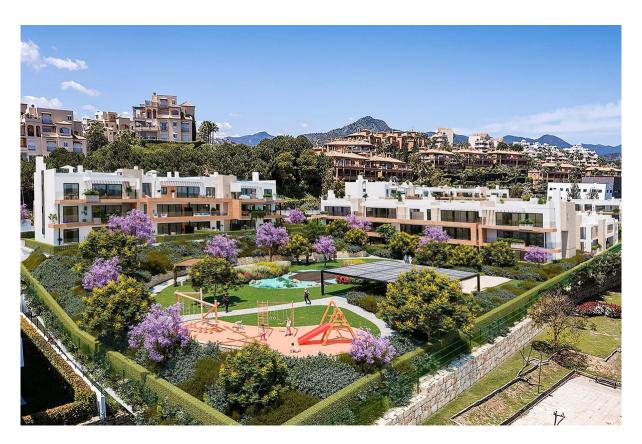

## Atalaya

Chambres: 2 Statut: Vente Salles de bains: 2 Type de propriété: Sols M<sup>2</sup>: 96 Référence: R4309786 Prix: 567 000 € Publish date: 14.01.24

Vue d'ensemble: A brand new ground floor apartment in the community of Atalaya Emotion. Located in Estepona on the junction of the golden triangle Marbella-Benhavis-Estepona, in a gated exclusive community full of amenities. This ideal home boasts 2 bedrooms and 2 bathrooms with private terrace and garden. 1 space underground parking is included as well as a storage room. This property boasts a large open plan living area, with fitted kitchen including island opening into the living room with views to the private garden and terrace. A beautiful covered terrace connects inside to out with space for outdoor dining and sitting overlooking the lake where you can practice Yoga. 1 master bedroom with en-suite bathroom and 1 guest bedroom. An additional guest toilet. This unique gated community offers many amenities including gym, jacuzzi, heated pool, children's pool, petanque, yoga lake, children playground... where the tranquility of natural surroundings reigns supreme. Atalaya Emotion is only a few minutes drive from Puerto Banus, Atalaya international school is located just next to the community as well as many amenities: supermarkets, shopping centers, restaurants... For golf lovers, there are 10 excellent golf courses within 4km of the development.