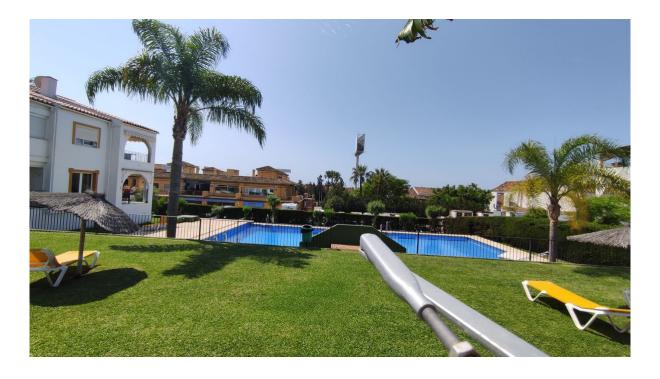

## Diana Park

Chambres: 2 Salles de bains: 1 M²: 89 Prix: 200 000 €

Statut: Vente Type de propriété: Sols Référence: R4317205 Publish date: 14.01.24

Vue d'ensemble:NEEDS REFORM: Spacious 2-bedroom apartment next to the Diana shopping center. The house has a spacious living room from where you can access the terrace, the kitchen and two bedrooms with fitted wardrobes and a bathroom. The house is a 2nd floor without elevator. The apartment is located in a gated community with a communal pool and well-kept gardens. Close to all kinds of services, supermarkets, restaurants, pharmacy and 300 meters from the beach.

Caractéristiques:

Piscine, None, None