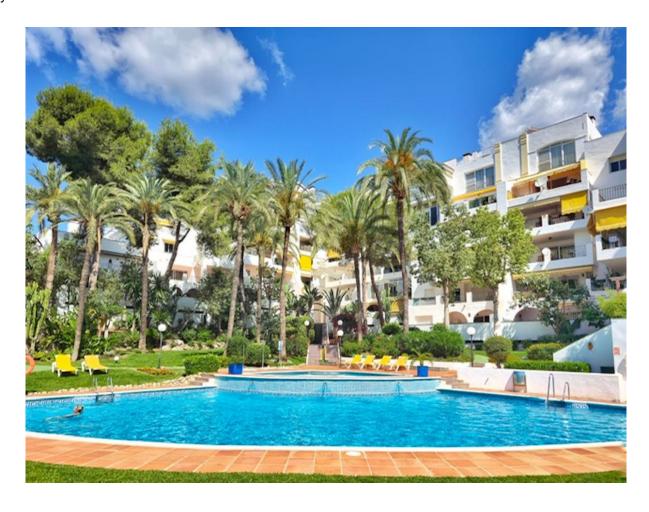

## Atalaya

Chambres: 2 Salles de bains: 2 M²: 100 Prix: 255 000 €

Statut: Vente Type de propriété: Sols Référence: R4325344 Publish date: 14.01.24

Vue d'ensemble: ATALAYA & DIANA AREA MAGNIFICENT APARTMENT LOCATED IN A CLOSED COMPLEX WITH POOL AND GARDENS IN THE ATALAYA-DIANA PARK AREA. GREAT LIGHTLY APARTMENT, WITH LARGE ENTRANCE HALL, BIG KITCHEN AREA WITH PLENTY OF NATURAL LIGHT WITH SPACE FOR DINING TABLE IN IT, CONSISTS OF 2 VERY LARGE BEDROOMS WITH ENOUGH BUILT-IN WARDROBES AND ITS 2 BIG SIZE BATHROOMS. LARGE LIVING/DINING ROOM WITH LOTS OF NATURAL LIGHT DUE TO ITS SOUTH ORIENTATION, WITH EXIT TO THE TERRACE OF ABOUT 24 M2. VIEWS TO THE COMMUNITY AND POOL AREA. THE APARTMENT HAS 1 UNDERGROUND GARAGE SPACE. CONVENIENTLY LOCATED TO BE ABLE TO WALK TO THE SHOPPING CENTER, ITS LOCATION IS UNBEATABLE. A GREAT OPPORTUNITY FOR ITS AMPLITUDE, LUMINOSITY AND ITS COMPETITIVE PRICE IN THE MARKET. IDEAL AS AN INVESTMENT FOR PROFITABILITY PURPOSES AS A RENT.