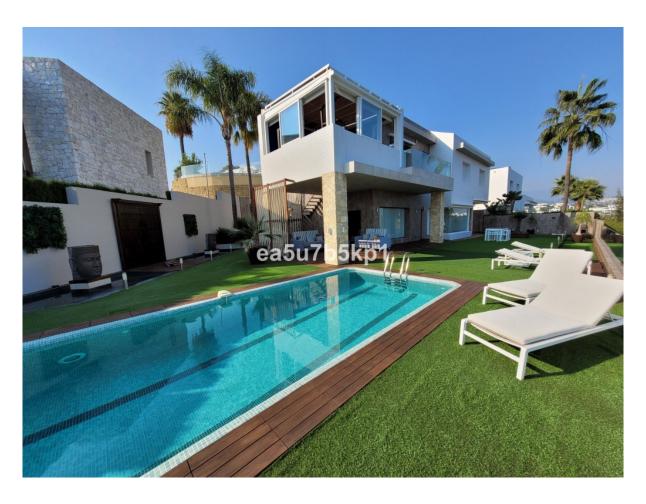

## Benahavís

Chambres: 4
Statut: Vente

Salles de bains: 0 Type de propriété: Villa M<sup>2</sup>: 350 Référence: R4328215 Prix: 1 750 000 €

Publish date: 17.01.24

Vue d'ensemble:STUNNING VIEW TO THE MEDITERRANEAN SEA Frontline golf villa offering stunning panoramic views to the sea, golf and the mountain of Marbella, La Concha. This beautiful home is located in a very quiet street, frontline to Atalaya golf a highly sought after residential area situated close to prime golf courses, various amenities and a mere 10 minute drive from world famous Puerto Banus. AMPLE LIVING SPACE Set on 3 levels, this charming villa comprises of, on the main level, a welcoming hall with cloakroom, a separated fully fitted kitchen and a spacious lounge / dining room with fireplace leading onto a covered terrace offering mesmering views to the golf course and La Concha Mountain. On the first floor, you will find 2 guest bedrooms with en-suite and the majestic master bedroom with private bathroom and with access to a private terrace offering fabulous views to the Mediterranean sea. The basement consists of a bedroom with en-suite, a gym, a laundry room, a storage and a workshop. LOW MAINTENANCE OUTSIDE AREA The outside area is perfect to enjoy the climate of the Costa del Sol with its heated salt swimming pool surrounded by artificial grass for easy maintenance, beautiful fountains, sculptures and its dining area with barbecue ideal for all fresco dining with family and friends.